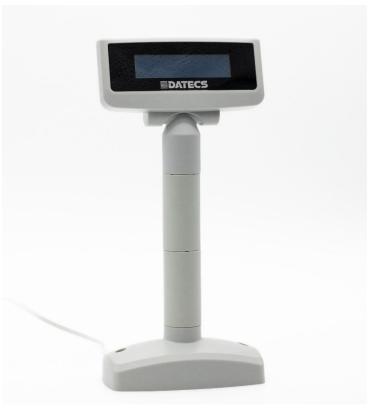

Display DPD-501

The DPD-501 series outdoor client display is a reliable client display on a wide stable stand. It has a liquid crystal display that conveniently displays all the necessary information for consumers. The display of alphanumeric characters is implemented in 2 lines of 16 letters / numbers. The weight of the device is 366 grams.

With the possibility of connecting to devices:

- Printer
- Electric cash drawer
- PC

Specifications:

Operator Display: Graphic LCD

2 lines x 16 characters (128x32)

**Fonts**: USA, European and Cyrillic standard fonts, with an option for installing four additional symbols

**Connectivity**: RS-232C **Device Compatibility**: Printer, Electronic Cash register, PC

*Power Supply*: AC Adapter (option) *Input*: AC 100-240V<sup>~</sup>, 50/60Hz, 0.3 A *Output*: DC 9V, 1A

Dimensions (W x D x H): 130 x 20 x 60 mm Stand: 130 x 65 x 210 mm Weight: 366 g